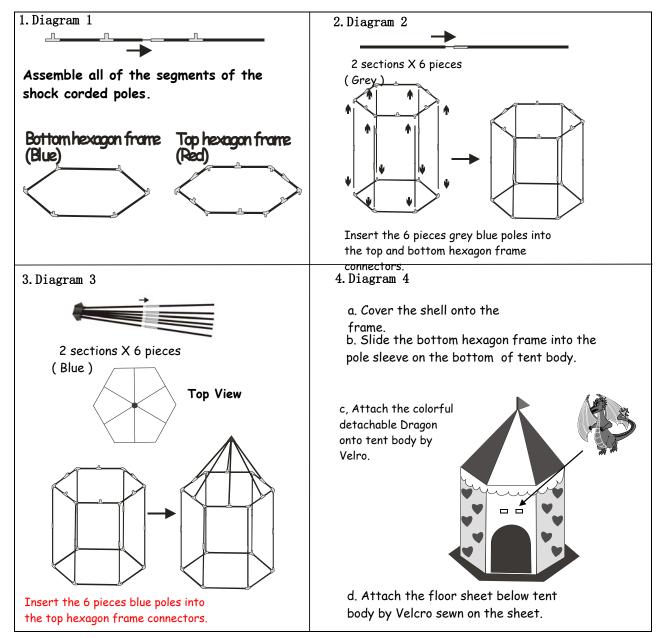

PLEASE READ ALL OF THE DIRECTIONS PRIOR TO ASSEMBLY. DO NOT APPLY EXCESS FORCE TO THE POLES DURING ASSEMBLY. ASSEMBLE WITH ADULT SUPERVISION ONLY.

Crown can be put on your head with elastic band.

Magic mirror and magic wand is also available for playing.